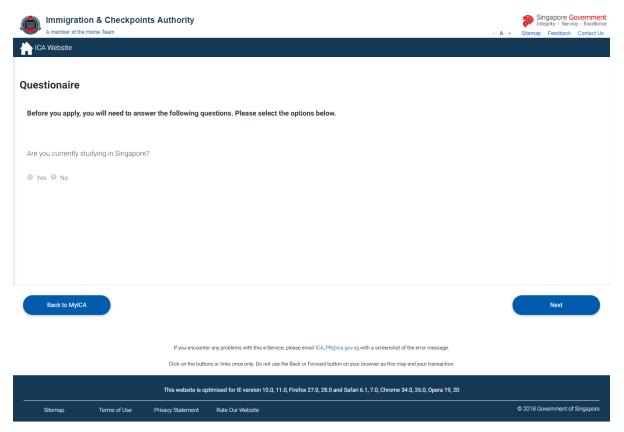

## I want to...

You will need to login to your SingPass if you are not a foreign student.

If you are a foreign student, you will need to answer a questionnaire to determine your eligibility

- 2) After you have successfully logged in, select the icon shown to you which indicates the PR category you are applying for.
  - a) If you are applying for your spouse and/or child(ren) or parents, you will see one of the following: