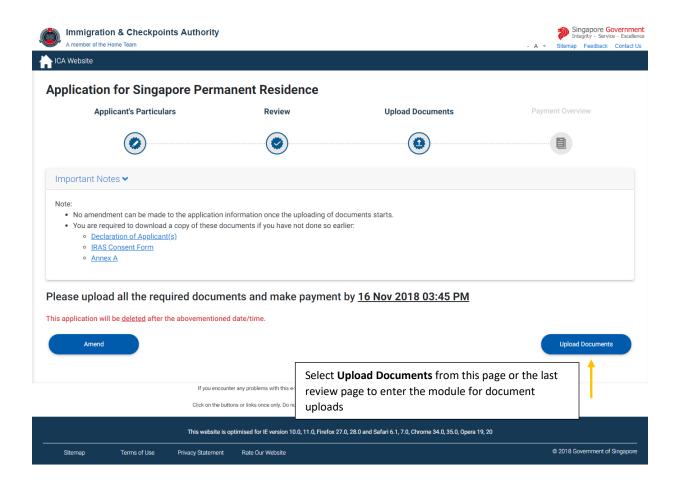

#### 12) Proceed to upload the documents.

\*Important note: **No amendment** can be made to the application information after uploading has started.

13) After the upload of documents is complete, proceed to make payment for your PR application