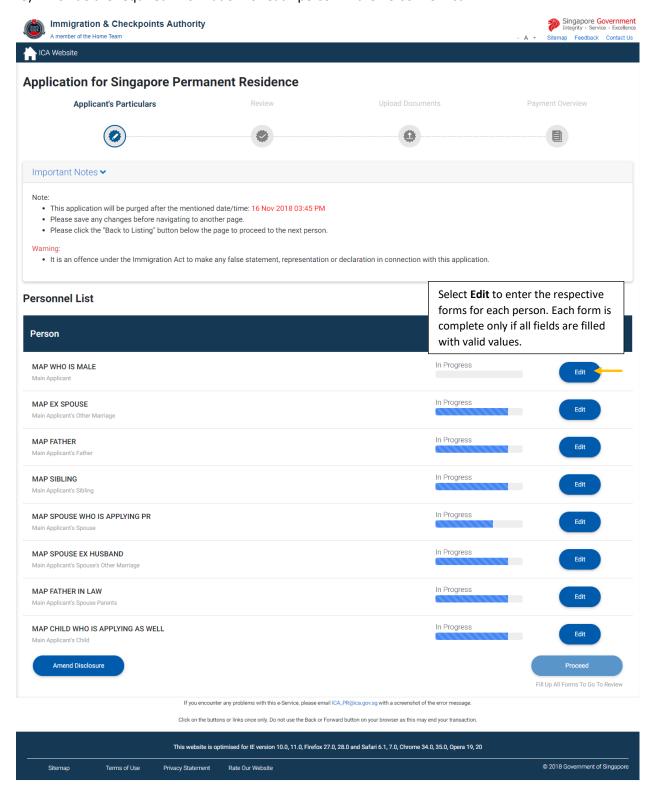

7) Provide the required information in the Disclosure page. Note that all fields are mandatory. The inputs provided will determine the information required in the online form.

8) Provide the required information for each person in the Personnel List.

9) After the required fields are completed, the "Proceed" button will be enabled. Select "Proceed" to move to the next step.

10) You may choose to review all information entered or proceed to upload documents immediately.