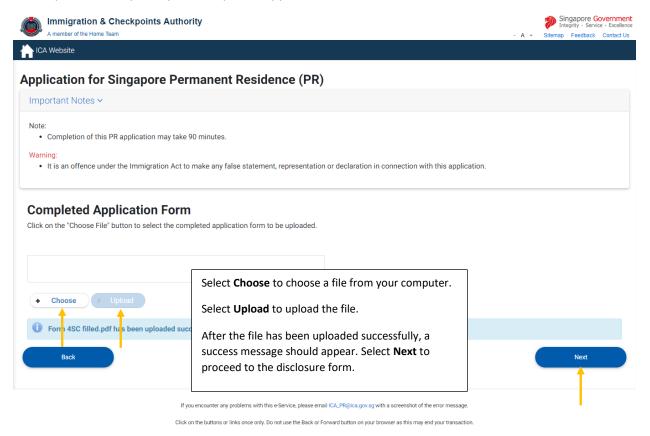

5) If you chose to complete the form offline, you may select "Upload Completed Form" to upload your completed application form.

Please proceed to upload your completed application form.

6) Ensure that your application is submitted within <u>7 days/ 168 hours</u> once you upload the application.

#### 12) Proceed to upload the documents.

\*Important note: **No amendment** can be made to the application information after uploading has started.

13) After the upload of documents is complete, proceed to make payment for your PR application