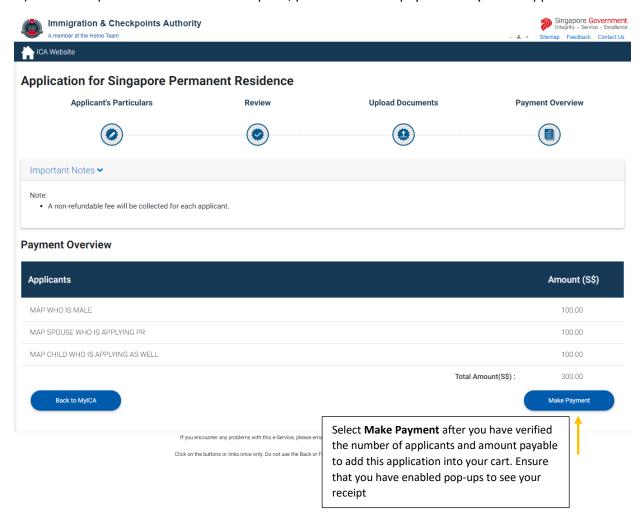

#### 12) Proceed to upload the documents.

\*Important note: **No amendment** can be made to the application information after uploading has started.

13) After the upload of documents is complete, proceed to make payment for your PR application

14) Payment will be done through MyCart

- 15) An acknowledgement page will be shown to indicate the successful submission of your application
- 16) You may download a copy of the application form in PDF format before the stated date and time.