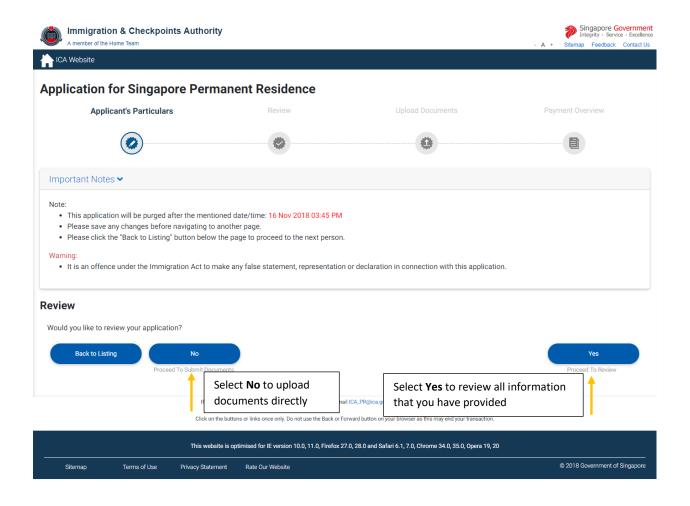

9) After the required fields are completed, the "Proceed" button will be enabled. Select "Proceed" to move to the next step.

10) You may choose to review all information entered or proceed to upload documents immediately.

If you have chosen to review your application, you will see the following: Singapore Government
Integrity · Service · Excellence **Immigration & Checkpoints Authority** ap Feedback Contact Us ICA Website **Application for Singapore Permanent Residence Applicant's Particulars** Review 0 Important Notes > • This application will be purged after the mentioned date/time: 16 Nov 2018 15:45 Please save any changes before navigating to another page. • It is an offence under the Immigration Act to make any false statement, representation or declaration in connection with this application. **MAP FATHER's Information** - Personal Information Personal Particulars Full Name Surname/Family Name MAP FATHER MALE Full name as shown in Travel Document Date of Birth Country/Place of Birth 01/01/1960 AFGHAN AFGHANISTAN Key in DD/MM with 00/00 if day or month is not available Relationship BIOLOGICAL You have indicated that your father's present whereabouts is in AFGHANISTAN. If you would like to amend your choice, please click on the "Amend Disclosure" button at the bottom of the page. Full Employment History
 (in chronological order starting from current) You have indicated that your father is unemployed. If you would like to amend your choice, please click on the "Amend Disclosure" button at the bottom of the page. Please select an option from following list RETIRED WORKER OR PENSIONER Next Person If you encounter any problems with this e-Service, plea