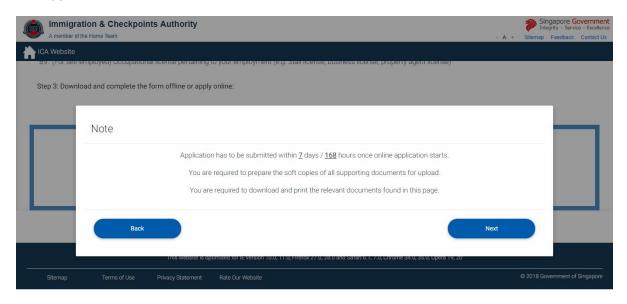

5) If you chose to complete the form offline, you may select "Upload Completed Form" to upload your completed application form.

Please proceed to upload your completed application form.

6) Ensure that your application is submitted within <u>7 days/ 168 hours</u> once you upload the application.