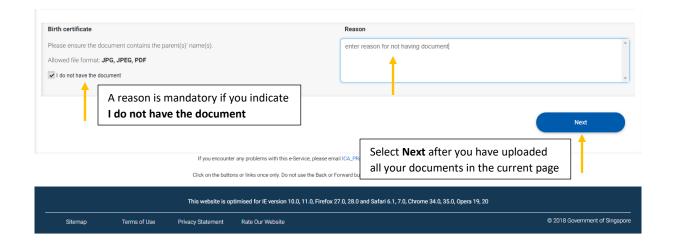

#### 12) Proceed to upload the documents.

\*Important note: **No amendment** can be made to the application information after uploading has started.

13) After the upload of documents is complete, proceed to make payment for your PR application