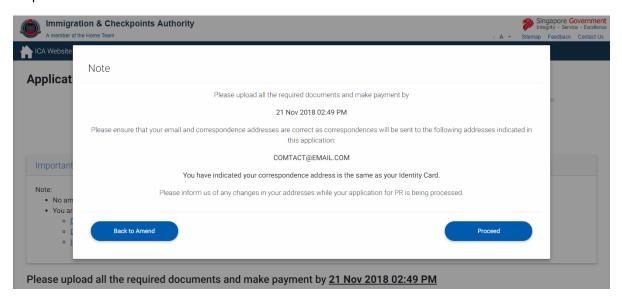

Select Next Person to continue

© 2018 Government of Singapor

11) Before you upload your documents, you will be shown the stipulated date/time, your email address and your correspondence address. Ensure that your email address is correct. Click on "OK" to proceed.