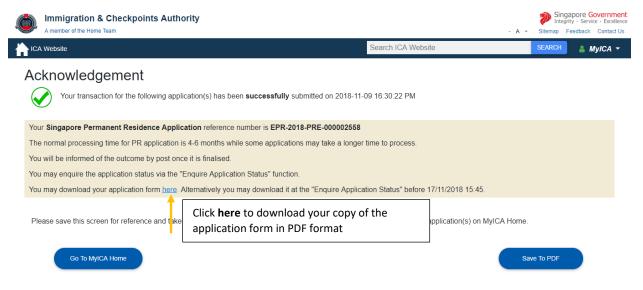

14) Payment will be done through MyCart

- 15) An acknowledgement page will be shown to indicate the successful submission of your application
- 16) You may download a copy of the application form in PDF format before the stated date and time.