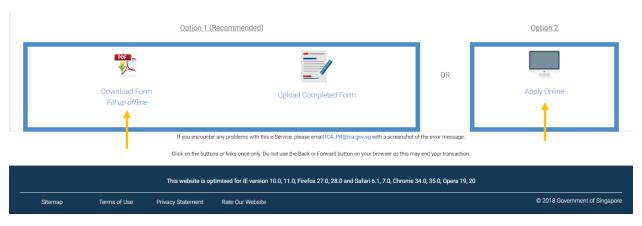

#### 4) You can either

- I. Download the PR application form, complete it electronically and return to the same page to upload the form (<u>recommended</u>) or
- II. Complete the PR application form online.

5) If you chose to complete the form offline, you may select "Upload Completed Form" to upload your completed application form.

Please proceed to upload your completed application form.

6) Ensure that your application is submitted within <u>7 days/ 168 hours</u> once you upload the application.