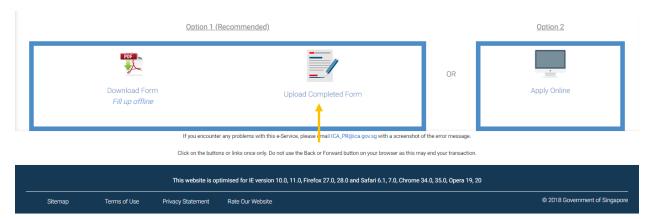

5) If you chose to complete the form offline, you may select "Upload Completed Form" to upload your completed application form.

Please proceed to upload your completed application form.

6) Ensure that your application is submitted within <u>7 days/ 168 hours</u> once you upload the application.