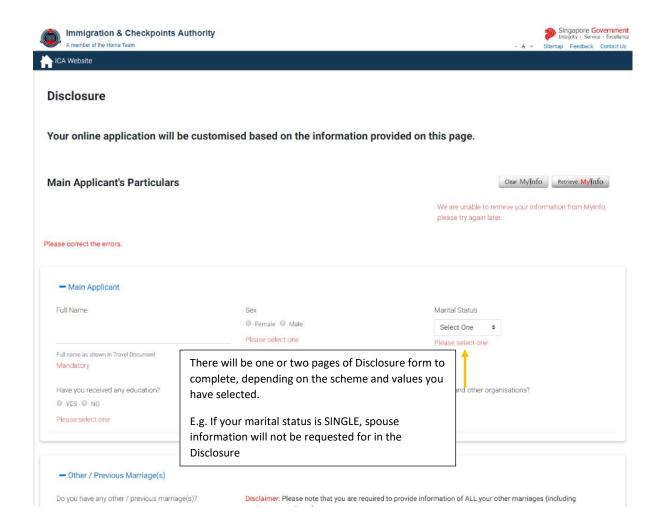

7) Provide the required information in the Disclosure page. Note that all fields are mandatory. The inputs provided will determine the information required in the online form.

8) Provide the required information for each person in the Personnel List.