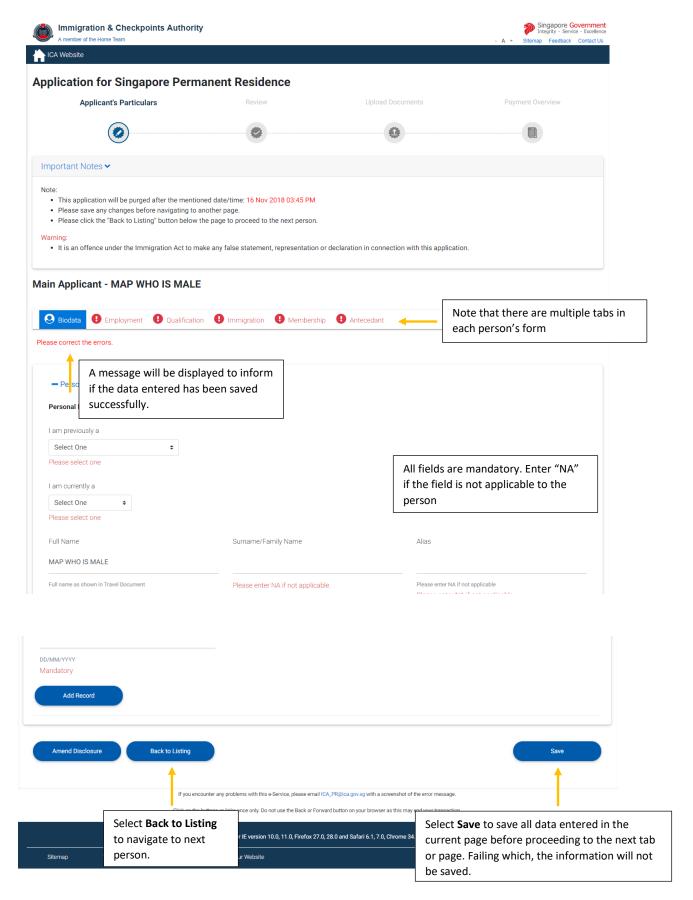

7) Provide the required information in the Disclosure page. Note that all fields are mandatory. The inputs provided will determine the information required in the online form.

8) Provide the required information for each person in the Personnel List.

9) After the required fields are completed, the "Proceed" button will be enabled. Select "Proceed" to move to the next step.

10) You may choose to review all information entered or proceed to upload documents immediately.