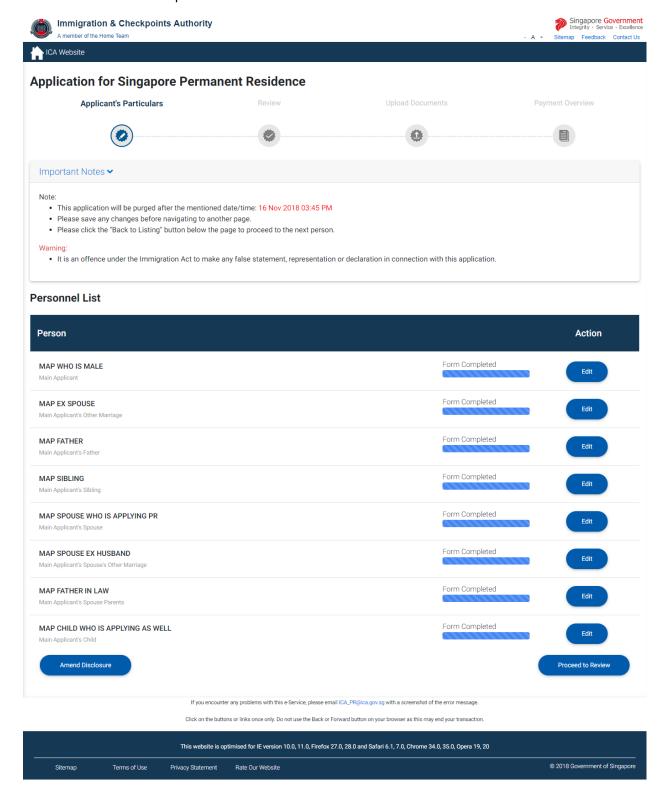

9) After the required fields are completed, the "Proceed" button will be enabled. Select "Proceed" to move to the next step.

10) You may choose to review all information entered or proceed to upload documents immediately.