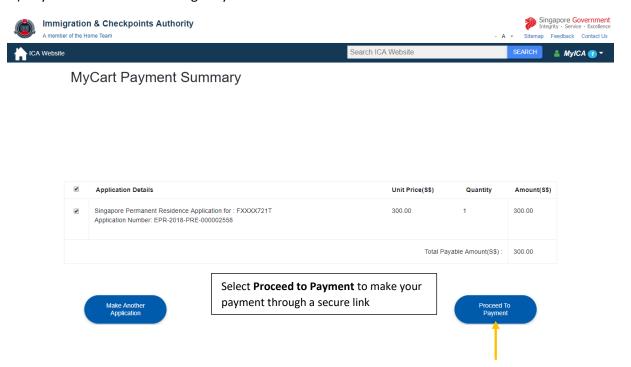

14) Payment will be done through MyCart

- 15) An acknowledgement page will be shown to indicate the successful submission of your application
- 16) You may download a copy of the application form in PDF format before the stated date and time.