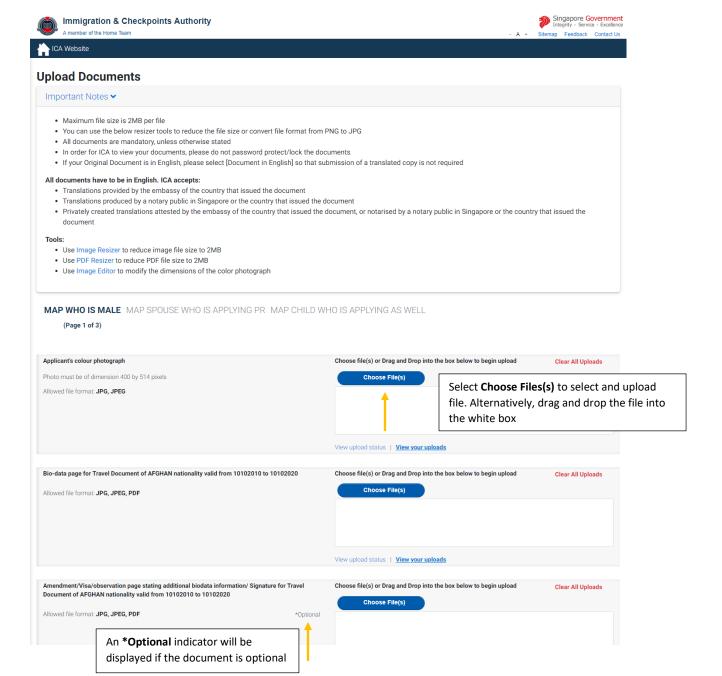

#### 12) Proceed to upload the documents.

\*Important note: **No amendment** can be made to the application information after uploading has started.

13) After the upload of documents is complete, proceed to make payment for your PR application