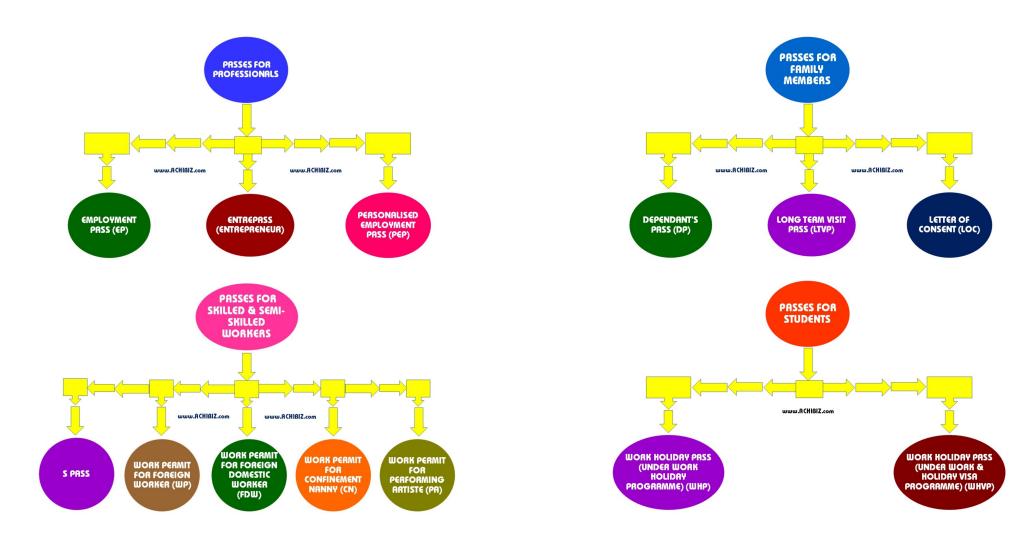

| COMPA                                       | RISON OF PRO                                                                                                                                                                                                                                                                                                                                                                                                                                                                |                                                                                                                                                                                                                                                               |                                                                                                                                                                                                                                                                                                                                           |                                                                                                                                                                                                                                                                                                                                            | .ED WORK PAS<br>(aka: WORK V                                                                                                                  |                                                                                                                                                                                                                                                                                                                                                                                           |                                                                                                                                                                                                                                            | SINGAPORE                                                                                                                                                                                                            |
|---------------------------------------------|-----------------------------------------------------------------------------------------------------------------------------------------------------------------------------------------------------------------------------------------------------------------------------------------------------------------------------------------------------------------------------------------------------------------------------------------------------------------------------|---------------------------------------------------------------------------------------------------------------------------------------------------------------------------------------------------------------------------------------------------------------|-------------------------------------------------------------------------------------------------------------------------------------------------------------------------------------------------------------------------------------------------------------------------------------------------------------------------------------------|--------------------------------------------------------------------------------------------------------------------------------------------------------------------------------------------------------------------------------------------------------------------------------------------------------------------------------------------|-----------------------------------------------------------------------------------------------------------------------------------------------|-------------------------------------------------------------------------------------------------------------------------------------------------------------------------------------------------------------------------------------------------------------------------------------------------------------------------------------------------------------------------------------------|--------------------------------------------------------------------------------------------------------------------------------------------------------------------------------------------------------------------------------------------|----------------------------------------------------------------------------------------------------------------------------------------------------------------------------------------------------------------------|
| nan sea | EntrePass                                                                                                                                                                                                                                                                                                                                                                                                                                                                   | Employment Pass<br>(EP)                                                                                                                                                                                                                                       | Personalised<br>Employment Pass<br>(PEP)                                                                                                                                                                                                                                                                                                  | non an                                                                                                                                                                                                                                                                                                 | Work Permit (WP)<br>For Foreign Worker<br>(FW)                                                                                                | Work Permit (WP)<br>For Foreign Domestic<br>Worker / Helper /<br>Maid (FDW)                                                                                                                                                                                                                                                                                                               | Work Permit (WP)<br>For Confinement<br>Nanny (CN)                                                                                                                                                                                          | Work Permit (WP)<br>For Performing<br>Artiste (PA)                                                                                                                                                                   |
| unnanananananananananan                     | Eligible foreign<br>entrepreneurs who are<br>high-calibre innovators<br>or experienced<br>investors                                                                                                                                                                                                                                                                                                                                                                         | Foreign<br>professionals<br>with a job offer<br>in Singapore who<br>meet<br>the eligibility<br>criteria.                                                                                                                                                      | High-earning<br>Employment Pass<br>holders or overseas<br>foreign<br>professionals who<br>meet the eligibility<br>criteria.                                                                                                                                                                                                               | Mid-Skilled Technical<br>Staff who meet the<br>eligibility criteria.                                                                                                                                                                                                                                                                       | Foreign Workers from<br>approved source<br>countries in 5 Sectors:<br>Construction<br>Manufacturing<br>Marine Shipyard<br>Process<br>Services | Foreigners employed<br>as Domestic Helpers<br>in Singapore (also<br>known as Maid)                                                                                                                                                                                                                                                                                                        | Malaysians<br>employed as<br>confinement<br>nannies in<br>Singapore                                                                                                                                                                        | Foreign performing<br>artistes working<br>in eligible public<br>entertainment<br>outlets such as<br>bars, hotels and<br>nightclubs                                                                                   |
| Eligibility to<br>apply                     | <ul> <li>Funding from a<br/>Government-<br/>recognised VC or<br/>business angel</li> <li>An incubate at a<br/>Government-<br/>recognised<br/>incubator or<br/>accelerator</li> <li>Having business<br/>network and<br/>entrepreneurial<br/>track record</li> <li>Holding an<br/>intellectual<br/>property</li> <li>Having a research<br/>collaboration with<br/>an IHL or research<br/>institute in<br/>Singapore</li> <li>Has extraordinary<br/>achievements in</li> </ul> | <ul> <li>Have<br/>acceptable<br/>qualifications<br/>, usually a<br/>good<br/>university<br/>degree,<br/>professional<br/>qualifications<br/>or specialist<br/>skills.</li> <li>Work in a<br/>managerial,<br/>executive or<br/>specialised<br/>job.</li> </ul> | <ul> <li>Eligible high-<br/>earning foreign<br/>professionals<br/>can apply for<br/>a Personalised<br/>Employment<br/>Pass.</li> <li>Pass holders<br/>have greater<br/>job flexibility<br/>than<br/>with other<br/>work passes.</li> <li>However,<br/>they need to<br/>meet certain<br/>requirements<br/>to hold the<br/>pass.</li> </ul> | <ul> <li>A degree or<br/>diploma</li> <li>MOM may<br/>consider<br/>technical<br/>certificates,<br/>such as<br/>courses for<br/>qualified<br/>technicians or<br/>specialists</li> <li>The<br/>certification<br/>should include<br/>at least 1 year<br/>of full-time<br/>study</li> <li>Years of<br/>relevant work<br/>experience</li> </ul> | Sector wise<br>specific skills<br>required:<br>• Basic-Skilled<br>• Higher-Skilled                                                            | <ul> <li>Female</li> <li>From 23 to 50<br/>years old at<br/>the time of<br/>application</li> <li>FDWs above 50<br/>years old can<br/>only<br/>renew their<br/>work permits<br/>until they<br/>reach 60 years<br/>old</li> <li>From an<br/>approved<br/>source country<br/>or region</li> <li>Minimum 8<br/>years of formal<br/>education with<br/>a recognised<br/>certificate</li> </ul> | <ul> <li>Female</li> <li>Be a Malaysian</li> <li>Be 21 years old<br/>and above at<br/>the time of<br/>application</li> <li>Be 23 to 70<br/>years old at<br/>the time of the<br/>application</li> <li>Work at your<br/>residence</li> </ul> | <ul> <li>Foreign<br/>performing<br/>artistes are not<br/>subject to<br/>source country<br/>restriction</li> <li>The minimum<br/>age for all non-<br/>domestic<br/>foreign<br/>workers is 18<br/>years old</li> </ul> |

| [ENTREPASS-EP-PEP-S PASS-WORK PERMITS] (aka: WORK VISAS / WORK PERMITS)                                                                                                                                                            |                                                                                                          |                                                                                                             |                                                                                                                                                                        |                                                                                                                                  |                                                                                          |                                                                             |                                                           |                                                    |
|------------------------------------------------------------------------------------------------------------------------------------------------------------------------------------------------------------------------------------|----------------------------------------------------------------------------------------------------------|-------------------------------------------------------------------------------------------------------------|------------------------------------------------------------------------------------------------------------------------------------------------------------------------|----------------------------------------------------------------------------------------------------------------------------------|------------------------------------------------------------------------------------------|-----------------------------------------------------------------------------|-----------------------------------------------------------|----------------------------------------------------|
| Features                                                                                                                                                                                                                           | EntrePass                                                                                                | Employment Pass<br>(EP)                                                                                     | Personalised<br>Employment Pass<br>(PEP)                                                                                                                               | S Pass                                                                                                                           | Work Permit (WP)<br>For Foreign Worker<br>(FW)                                           | Work Permit (WP)<br>For Foreign Domestic<br>Worker / Helper /<br>Maid (FDW) | Work Permit (WP)<br>For Confinement<br>Nanny (CN)         | Work Permit (WP)<br>For Performing<br>Artiste (PA) |
|                                                                                                                                                                                                                                    | key areas of<br>expertise<br>• Has investment<br>track record                                            |                                                                                                             |                                                                                                                                                                        |                                                                                                                                  |                                                                                          |                                                                             |                                                           |                                                    |
| Nho can apply                                                                                                                                                                                                                      | By candidate (or an<br>appointed employment<br>agent on behalf of the<br>entrepreneur).                  | An employer or<br>appointed<br>employment<br>agent needs<br>to apply on<br>behalf of the<br>candidate.      | Candidate or<br>appointed<br>employment agent<br>needs to apply on<br>behalf of the<br>candidate.                                                                      | An employer or<br>appointed<br>employment agent                                                                                  | An employer or<br>appointed<br>employment agent                                          | An employer or<br>appointed<br>employment agent                             | An employer or<br>appointed<br>employment agent           | An employer or<br>appointed<br>employment agent    |
| When can<br>Ipply                                                                                                                                                                                                                  | Either before<br>registering the<br>company or within 6<br>months from<br>registration of the<br>company | Only after<br>registering the<br>company                                                                    | Only after registering<br>the company                                                                                                                                  | Only after registering<br>the company<br>ACHI B                                                                                  | Only after registering<br>the company                                                    | Only when the<br>Employer is eligible<br>to apply                           | Only after registering<br>the company                     | Only after registering<br>the company              |
| ananananananananananan<br>Minimum<br>salary                                                                                                                                                                                        | No stipulated<br>minimum salary                                                                          | Fixed monthly<br>salary of at least<br>\$3,600 (more<br>experienced<br>candidates need<br>higher salaries). | <ul> <li>Current EP<br/>holders: at<br/>least \$12,000 a<br/>month.</li> <li>Overseas<br/>foreign<br/>professionals:<br/>at least<br/>\$18,000 a<br/>month.</li> </ul> | <ul> <li>Fixed monthly<br/>salary of at<br/>least \$2,400</li> <li>(w.e.f. 01-Jan-<br/>2020)</li> </ul>                          | No minimum salary<br>required for Work<br>Permit                                         | No minimum salary<br>required for Work<br>Permit                            | No minimum salary<br>required for Work<br>Permit          | No minimum salary<br>required for Work<br>Permit   |
| when a second second<br>In the second | <ul> <li>New Pass or First<br/>Renewal: 1 year</li> <li>Subsequent<br/>Renewals: 2 years</li> </ul>      | <ul> <li>First-time: up<br/>to 2 years</li> <li>Renewals: up<br/>to 3 years</li> </ul>                      | Up to 3 years.                                                                                                                                                         | upper and a second s<br>Up to 2 years | Up to 2 years subject to<br>Passport validity,<br>Security Bond and<br>Employment period | Up to 2 years subject<br>to Passport validity &<br>Security Bond and        | Up to 16 weeks<br>starting from the<br>birth of the child | Up to 6 months                                     |