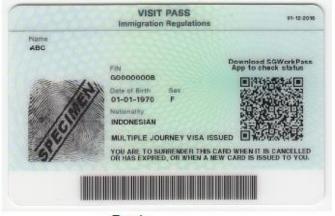

## WORK PERMIT FOREIGN DOMESTIC WORKER / HELPER (FDW)

## **ISSUED BEFORE 20-MAR-2018**

Front Back