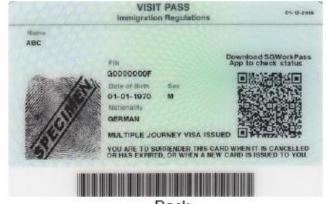

## TRAINING EMPLOYMENT PASS (TEP)\*

#### **ISSUED AFTER 03-JAN-2020**

NOTE: \*TEP IS TO BE APPLIED ONLY BY THE EMPLOYER HENCE NO URL OF OURS IS AVAILABLE.