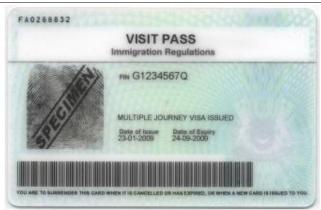

## **LONG TERM VISIT PASS (LTVP)**

## **ISSUED FROM 20-MAR-2018 TO 03-JAN-2020**

Back