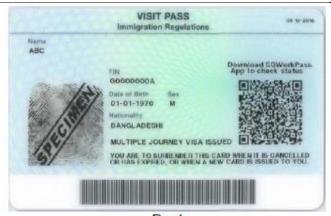

## **WORK PERMIT FOREIGN WORKER**

#### ISSUED FROM 15-SEP-2017 TO 03-JAN-2020

Back

Front