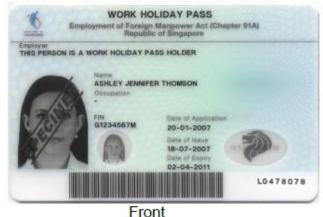

ION WORK PERMIT CARD. HOWEVER, EMPLOYERS MAY OPT TO REPLACE THEIR FDW'S WORK PERMIT CARD AT A FEE.

# TYPES OF PASSES ISSUED BY MOM (WITH SAMPLE CARDS)

## **DEPENDANT'S PASS (DP)**

## **ISSUED BEFORE 20-MAR-2018**







Back

## **ISSUED FROM 20-MAR-2018 TO 03-JAN-2020**



Front



Back



Front



Back

## **LONG TERM VISIT PASS (LTVP)**

## **ISSUED BEFORE 20-MAR-2018**







Back

## **ISSUED FROM 20-MAR-2018 TO 03-JAN-2020**







Back





## TRAINING EMPLOYMENT PASS (TEP)\*

## **ISSUED BEFORE 20-MAR-2018**





Front

Back

## **ISSUED FROM 20-MAR-2018 TO 03-JAN-2020**







Back

#### **ISSUED AFTER 03-JAN-2020**







NOTE: \*TEP IS TO BE APPLIED ONLY BY THE EMPLOYER HENCE NO URL OF OURS IS AVAILABLE.

#### **WORK HOLIDAY PASS (WHP)** 10

## **ISSUED BEFORE 20-MAR-2018**





## **ISSUED FROM 20-MAR-2018 TO 03-JAN-2020**







VISIT PASS

Immigration Regulation

Date of January G1234567M 18-07-2007 BRITISH

02-04-2011

29-11-1994 F

ASHLEY JENNIFER THOMSON

Back