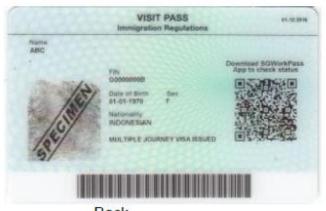

## WORK PERMIT FOREIGN DOMESTIC WORKER / HELPER (FDW)

## **ISSUED BEFORE 20-MAR-2018**

Front Back