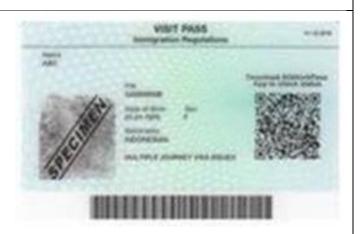

## WORK PERMIT FOREIGN DOMESTIC WORKER / HELPER (FDW)

## **ISSUED BEFORE 20-MAR-2018**

Front Back

## **ISSUED FROM 20-MAR-2018 TO 03-JAN-2020**

Front Back