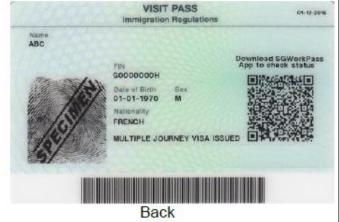

## PERSONALISED EMPLOYMENT PASS (PEP)

## **ISSUED FROM 20-MAR-2018 TO 03-JAN-2020**

Front

Back