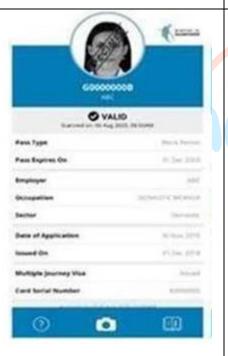

## **ISSUED AFTER 23-AUG-2020**

CARD DETAILS BEFORE 24-AUG-2020

**CARD DETAILS FROM 24-AUG-2020** 

#### **CHANGES W.E.F. 24-AUG-2020:**

- THE CARDS WILL NO LONGER CARRY THE EMPLOYER'S NAME OR ADDRESS.
- THIS INFORMATION WILL ONLY BE DISPLAYED WHEN THE QR CODE ON THE CARD IS SCANNED USING THE SGWORKPASS APP.
- THIS APP IS AVAILABLE FOR DOWNLOAD FROM THE GOOGLE PLAY OR APPLE APP STORE.
- EMPLOYERS WILL NO LONGER NEED TO REPLACE THEIR FDW'S WORK PERMIT CARD IF THEY CHANGE THEIR RESIDENTIAL ADDRESS.
- EXISTING FDWS WHO ARE IN EMPLOYMENT BEFORE 24-AUG-2020 WILL NOT RECEIVE THE NEW VERSION WORK PERMIT CARD. HOWEVER, EMPLOYERS MAY OPT TO REPLACE THEIR FDW'S WORK PERMIT CARD AT A FEE.