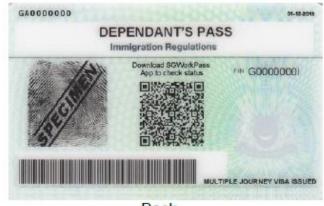

## **DEPENDANT'S PASS (DP)**

## **ISSUED FROM 20-MAR-2018 TO 03-JAN-2020**

Front

Back

Front

Back