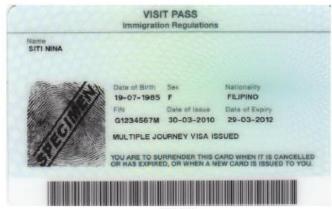

## WORK PERMIT FOREIGN DOMESTIC WORKER / HELPER (FDW)

## **ISSUED BEFORE 20-MAR-2018**

Front Back