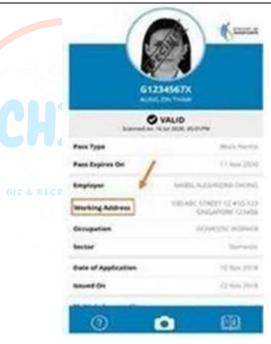

## **ISSUED AFTER 23-AUG-2020**

CARD DETAILS BEFORE 24-AUG-2020

**CARD DETAILS FROM 24-AUG-2020** 

#### **CHANGES W.E.F. 24-AUG-2020:**

- THE CARDS WILL NO LONGER CARRY THE EMPLOYER'S NAME OR ADDRESS.
- THIS INFORMATION WILL ONLY BE DISPLAYED WHEN THE QR CODE ON THE CARD IS SCANNED USING THE SGWORKPASS APP.
- THIS APP IS AVAILABLE FOR DOWNLOAD FROM THE GOOGLE PLAY OR APPLE APP STORE.
- EMPLOYERS WILL NO LONGER NEED TO REPLACE THEIR FDW'S WORK PERMIT CARD IF THEY CHANGE THEIR RESIDENTIAL ADDRESS.
- EXISTING FDWS WHO ARE IN EMPLOYMENT BEFORE 24-AUG-2020 WILL NOT RECEIVE THE NEW VERSION WORK PERMIT CARD. HOWEVER, EMPLOYERS MAY OPT TO REPLACE THEIR FDW'S WORK PERMIT CARD AT A FEE.