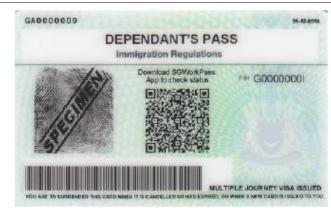

## **DEPENDANT'S PASS (DP)**

## **ISSUED FROM 20-MAR-2018 TO 03-JAN-2020**

Front

Back

Front

Back