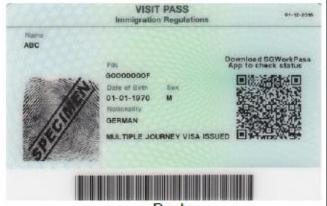

## TRAINING EMPLOYMENT PASS (TEP)\*

#### **ISSUED AFTER 03-JAN-2020**

NOTE: \*TEP IS TO BE APPLIED ONLY BY THE EMPLOYER HENCE NO URL OF OURS IS AVAILABLE.