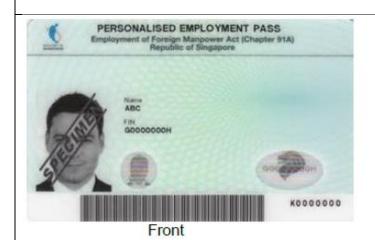

## PERSONALISED EMPLOYMENT PASS (PEP)

## **ISSUED FROM 20-MAR-2018 TO 03-JAN-2020**

Front

Back