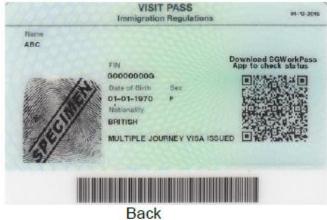

#### **WORK HOLIDAY PASS (WHP)** 10

## **ISSUED FROM 20-MAR-2018 TO 03-JAN-2020**

VISIT PASS

Immigration Regulation

Date of January G1234567M 18-07-2007 BRITISH

02-04-2011

29-11-1994 F

ASHLEY JENNIFER THOMSON

Back