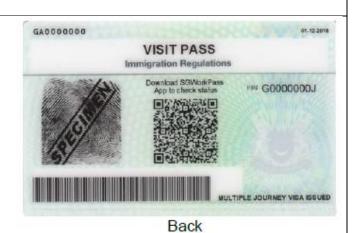

## **LONG TERM VISIT PASS (LTVP)**

## **ISSUED FROM 20-MAR-2018 TO 03-JAN-2020**

Back