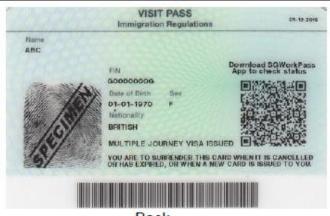

#### **WORK HOLIDAY PASS (WHP)** 10

## **ISSUED FROM 20-MAR-2018 TO 03-JAN-2020**

VISIT PASS

Immigration Regulation

Date of January G1234567M 18-07-2007 BRITISH

02-04-2011

29-11-1994 F

ASHLEY JENNIFER THOMSON

Back