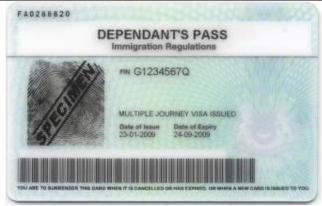

-AUG-2020**





CARD DETAILS BEFORE 24-AUG-2020

**CARD DETAILS FROM 24-AUG-2020** 





#### **CHANGES W.E.F. 24-AUG-2020:**

- THE CARDS WILL NO LONGER CARRY THE EMPLOYER'S NAME OR ADDRESS.
- THIS INFORMATION WILL ONLY BE DISPLAYED WHEN THE QR CODE ON THE CARD IS SCANNED USING THE SGWORKPASS APP.
- THIS APP IS AVAILABLE FOR DOWNLOAD FROM THE GOOGLE PLAY OR APPLE APP STORE.
- EMPLOYERS WILL NO LONGER NEED TO REPLACE THEIR FDW'S WORK PERMIT CARD IF THEY CHANGE THEIR RESIDENTIAL ADDRESS.
- EXISTING FDWS WHO ARE IN EMPLOYMENT BEFORE 24-AUG-2020 WILL NOT RECEIVE THE NEW VERSION WORK PERMIT CARD. HOWEVER, EMPLOYERS MAY OPT TO REPLACE THEIR FDW'S WORK PERMIT CARD AT A FEE.

# TYPES OF PASSES ISSUED BY MOM (WITH SAMPLE CARDS)

## **DEPENDANT'S PASS (DP)**

## **ISSUED BEFORE 20-MAR-2018**







Back

## **ISSUED FROM 20-MAR-2018 TO 03-JAN-2020**



Front



Back



Front



Back

## **LONG TERM VISIT PASS (LTVP)**

## **ISSUED BEFORE 20-MAR-2018**







Back

## **ISSUED FROM 20-MAR-2018 TO 03-JAN-2020**







Back





## TRAINING EMPLOYMENT PASS (TEP)\*

## **ISSUED BEFORE 20-MAR-2018**





Front

Back

## **ISSUED FROM 20-MAR-2018 TO 03-JAN-2020**







Back

#### **ISSUED AFTER 03-JAN-2020**







NOTE: \*TEP IS TO BE APPLIED ONLY BY THE EMPLOYER HENCE NO URL OF OURS IS AVAILABLE.

#### **WORK HOLIDAY PASS (WHP)** 10

## **ISSUED BEFORE 20-MAR-2018**





## **ISSUED FROM 20-MAR-2018 TO 03-JAN-2020**







VISIT PASS

Immigration Regulation

Date of January G1234567M 18-07-2007 BRITISH

02-04-2011

29-11-1994 F

ASHLEY JENNIFER THOMSON

Back