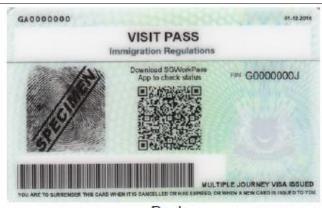

BE DISPLAYED WHEN THE QR CODE ON THE CARD IS SCANNED USING THE SGWORKPASS APP.
- THIS APP IS AVAILABLE FOR DOWNLOAD FROM THE GOOGLE PLAY OR APPLE APP STORE.
- EMPLOYERS WILL NO LONGER NEED TO REPLACE THEIR FDW'S WORK PERMIT CARD IF THEY CHANGE THEIR RESIDENTIAL ADDRESS.
- EXISTING FDWS WHO ARE IN EMPLOYMENT BEFORE 24-AUG-2020 WILL NOT RECEIVE THE NEW VERSION WORK PERMIT CARD. HOWEVER, EMPLOYERS MAY OPT TO REPLACE THEIR FDW'S WORK PERMIT CARD AT A FEE.

# TYPES OF PASSES ISSUED BY MOM (WITH SAMPLE CARDS)

## **DEPENDANT'S PASS (DP)**

## **ISSUED BEFORE 20-MAR-2018**







Back

## **ISSUED FROM 20-MAR-2018 TO 03-JAN-2020**



Front



Back



Front



Back

## **LONG TERM VISIT PASS (LTVP)**

## **ISSUED BEFORE 20-MAR-2018**







Back

## **ISSUED FROM 20-MAR-2018 TO 03-JAN-2020**







Back





## TRAINING EMPLOYMENT PASS (TEP)\*

## **ISSUED BEFORE 20-MAR-2018**





Front

Back

## **ISSUED FROM 20-MAR-2018 TO 03-JAN-2020**







Back

#### **ISSUED AFTER 03-JAN-2020**







NOTE: \*TEP IS TO BE APPLIED ONLY BY THE EMPLOYER HENCE NO URL OF OURS IS AVAILABLE.

#### **WORK HOLIDAY PASS (WHP)** 10

## **ISSUED BEFORE 20-MAR-2018**





## **ISSUED FROM 20-MAR-2018 TO 03-JAN-2020**







VISIT PASS

Immigration Regulation

Date of January G1234567M 18-07-2007 BRITISH

02-04-2011

29-11-1994 F

ASHLEY JENNIFER THOMSON

Back