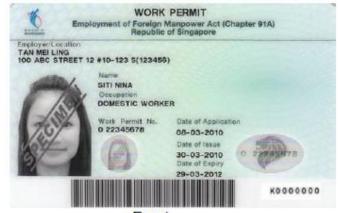

## WORK PERMIT FOREIGN DOMESTIC WORKER / HELPER (FDW)

## **ISSUED BEFORE 20-MAR-2018**

Front Back